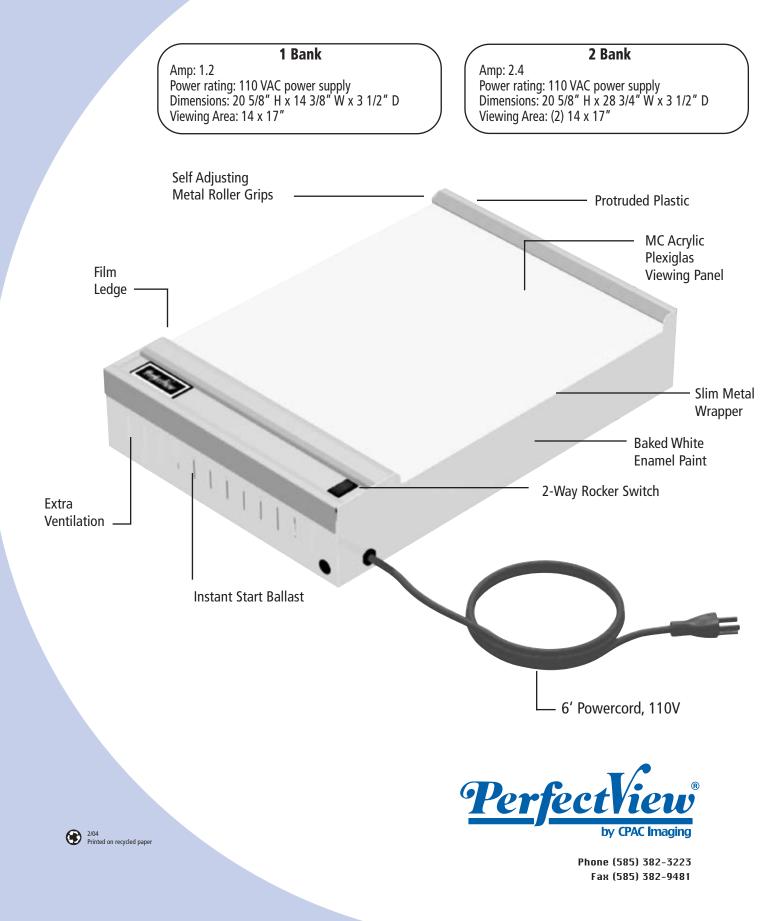

## **Features and Benefits**

- Two 15 watt daylight lamps per viewing area
- UL and CUL Approved
- Instant start, low leakage magnetic ballast
- Two-way rocker on/off switch
- Ribbed ventilation area
- Slim metal wrapper eliminates ledge breaks for side by-side mounting
- Protruded film ledge allows additional viewing space
- Removable plexiglas<sup>®</sup> panel no tools required!
- Customized cord mounting (bottom left or right corner)

## **Specifications**