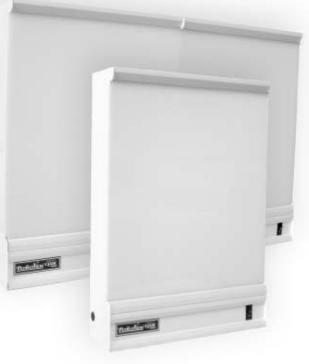

## A value one and two-bank illuminator designed for alternative care markets.

PerfectView<sup>®</sup> is a leading manufacturer of light boxes for medical imaging professionals. The Econobox offers a cost-effective option for the niche industry care provider. Featuring a slim

metal wrapper, the Econobox is designed to allow side-by-side mounting with minimal ledge breaks. This viewbox is ideal for private practice locations, offering an economical solution for the cost conscious professional.