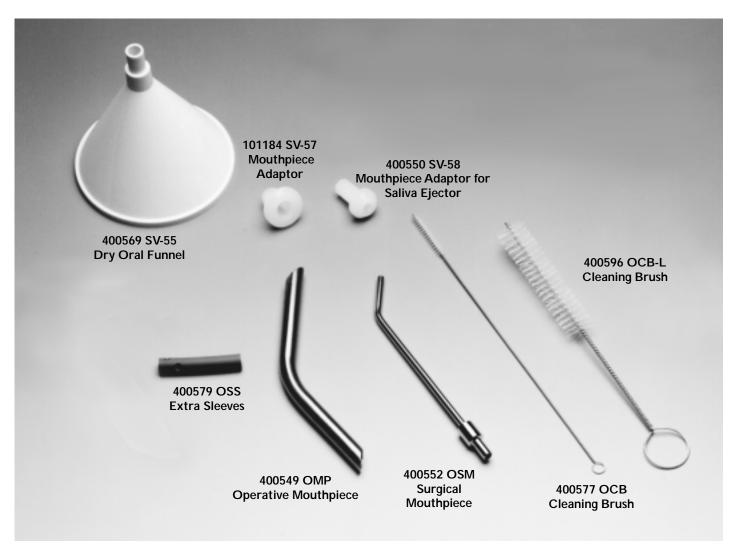

# STERI-DENT - Oral evacuation mouthpieces and accessories

**400569 SV-55** — Dry Oral Funnel - made of sterile white polycarbonate

**400549 OMP** — Operative Mouthpiece, stainless 7/16" O.D.

**400552 OSM** — Surgical Mouthpiece - fits standard and saliva ejector adaptors

**400579 OSS** — Extra Sleeves for Saliva Ejector (Packed 12)

**400577 OCB** — Mouthpiece Cleaning Brushes - for cleaning oral mouthpieces

**400596 OCB-L** — Mouthpiece Cleaning Brush - for cleaning high volume mouth pieces and valves. Brush diameter 3/4", brush length 8"

**101184 SV-57** — Mouthpiece Adaptor, Standard

**400550 SV-58** — Mouthpiece Adaptor for Saliva Ejector (Fits into SV-57 adaptor)

(800) 346-DENT

All prices are FOB Factory, Leicester, NY. Prices and designs are subject to change without notice.