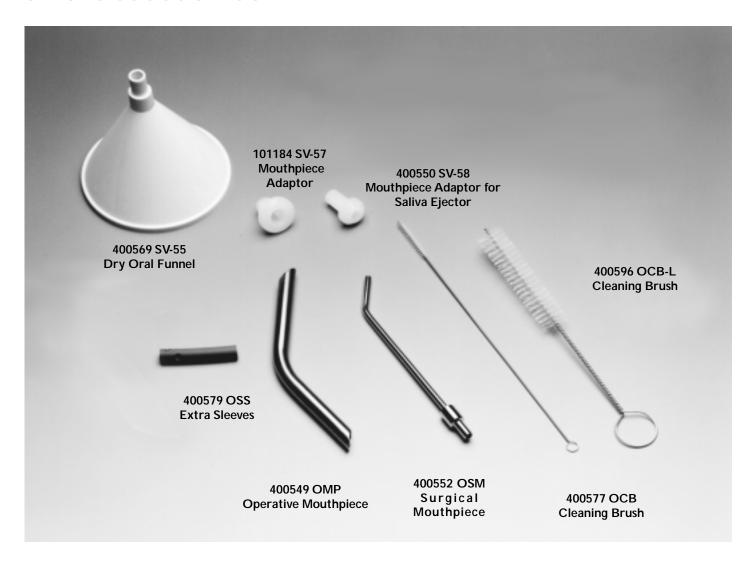

# STERI-DENT - Oral evacuation mouthpieces and accessories

**400569 SV-55** — Dry Oral Funnel - made of sterile white polycarbonate

**400549 OMP** — Operative Mouthpiece, stainless 7/16" O.D.

**400552 OSM** — Surgical Mouthpiece - fits standard and saliva ejector adaptors

**400579 OSS** — Extra Sleeves for Saliva Ejector (Packed 12)

**400577 OCB** — Mouthpiece Cleaning Brushes - for cleaning oral mouthpieces

**400596 OCB-L** — Mouthpiece Cleaning Brush - for cleaning high volume mouth pieces and valves. Brush diameter 3/4", brush length 8"

**101184 SV-57** — Mouthpiece Adaptor, Standard

**400550 SV-58** — Mouthpiece Adaptor for Saliva Ejector (Fits into SV-57 adaptor)

(800) 346-DENT

All prices are FOB Factory, Leicester, NY. Prices and designs are subject to change without notice.