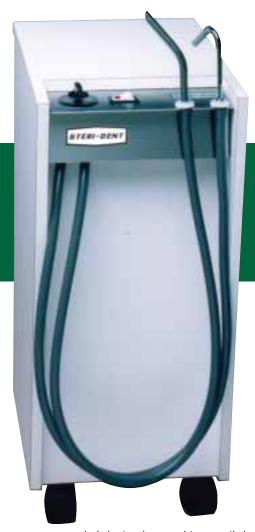

# SIMPLE... RELIABLE... VALUE-PRICED

PORTO-DENT
MOBILE
EVACUATION UNIT

Porto-Dent is perfect where central installation is impractical, and for practitioners with an extra office to furnish.

Includes two hoses and two mouthpieces. Shown with optional metal mouthpieces.

# Compact

Measures only 12" x 15" x 26". It is no obstacle at chairside and stores inconspicuously. Shipping weight – 50 lbs.

### **Moves Easily**

Rolls quietly on large carpet casters.

#### **Finish**

Ice White Matte or Walnut